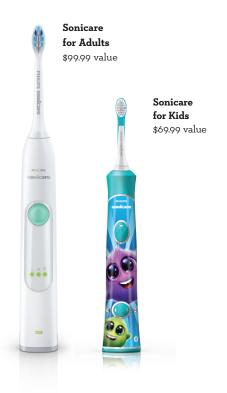

## SONICARE® TOOTHBRUSH TO ALL NEW PATIENTS

Free Sonicare® toothbrush to all new patients who come in for a new patient visit, which includes an oral exam, cleaning and X-rays. Call now and mention this offer when you make your first appointment.